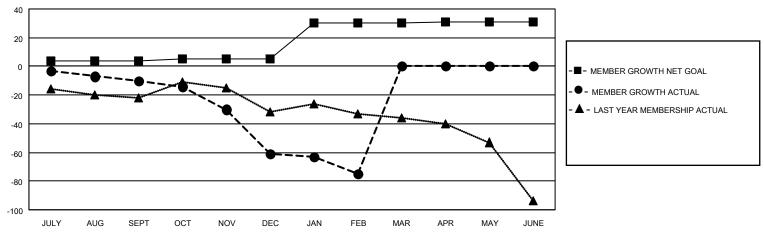

#### GOALS AND ACTUAL MEMBERS CUMULATIVE

| DROPPED CLUBS: 1          |    | 4 CLUBS OF 45 ADDED 1 OR MORE<br>NEW MEMBERS | GENDER DISTRIBUTION             |              |     |
|---------------------------|----|----------------------------------------------|---------------------------------|--------------|-----|
|                           |    | INEW MEMBERS                                 | MALE                            | 853 (78.55%) |     |
|                           |    |                                              | FEMALE                          | 233 (21.45%) |     |
| DROPPED MEMBERS           |    |                                              |                                 | . , ,        |     |
| DECEASED                  | 9  | CLICK HERE FOR CUMULATIVE                    | TOTAL FAMILY UNIT MEMBERS       |              | 134 |
| CLUB CANCELLED 8 OTHER 63 |    | MEMBERSHIP DATA                              | FAMILY MEMBERS PAYING HALF DUES |              | 00  |
|                           |    |                                              |                                 |              | 69  |
| TOTAL                     | 80 |                                              | 10000                           |              |     |